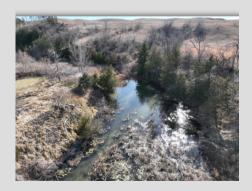

## Priced at \$350,000

HIGHLIGHTS

**INCLUDES A MANUFACTURED 1,568 SQ FT HOME** 

**AMAZING VIEWS WITH LIVE** CREEK AND COVERED DRAWS

**GREAT RECREATIONAL GROUND** 

### PROPERTY DESCRIPTION:

80 +/- acres of some of the best views Nebraska has to offer. Located only 1/2 mile off the Niobrara river this property offers the perfect get away for the recreational buyer or place to call home. This property features great hunting, live water from the natural springs and a creek that runs through the property.